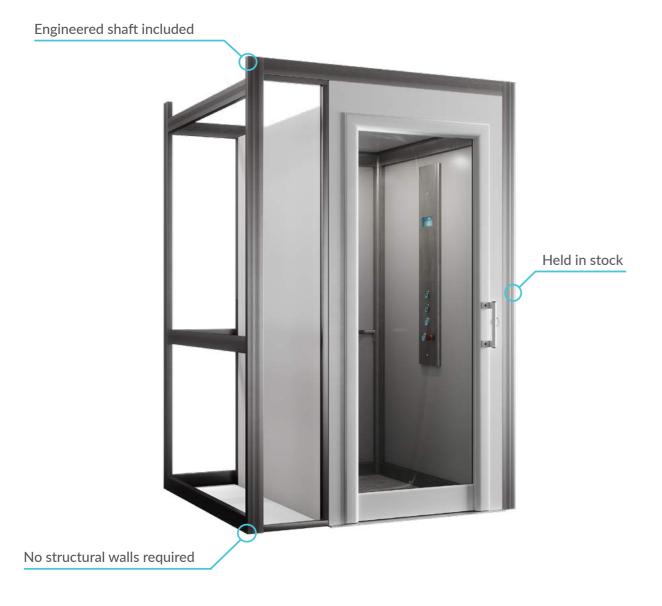

# Eltec Volare

One of the most affordable and economical lifts on the Australian market. This revolutionary elevator comes complete with a unique, cost effective and easy to install shaft.

Note: Glass door shown on this Eltec Volare is non-standard.