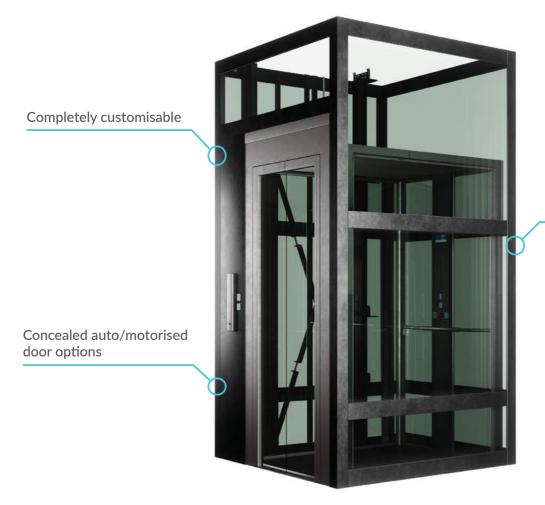

# **Latest Technology**

Our industry leading elevators are made with the latest cutting-edge technology.

# Eltec HLB

The Eltec HLB is a highly customisable elevator which utilises the latest all-electric traction system. This stunning elevator is one of Australia's most environmentally friendly lifts to operate.