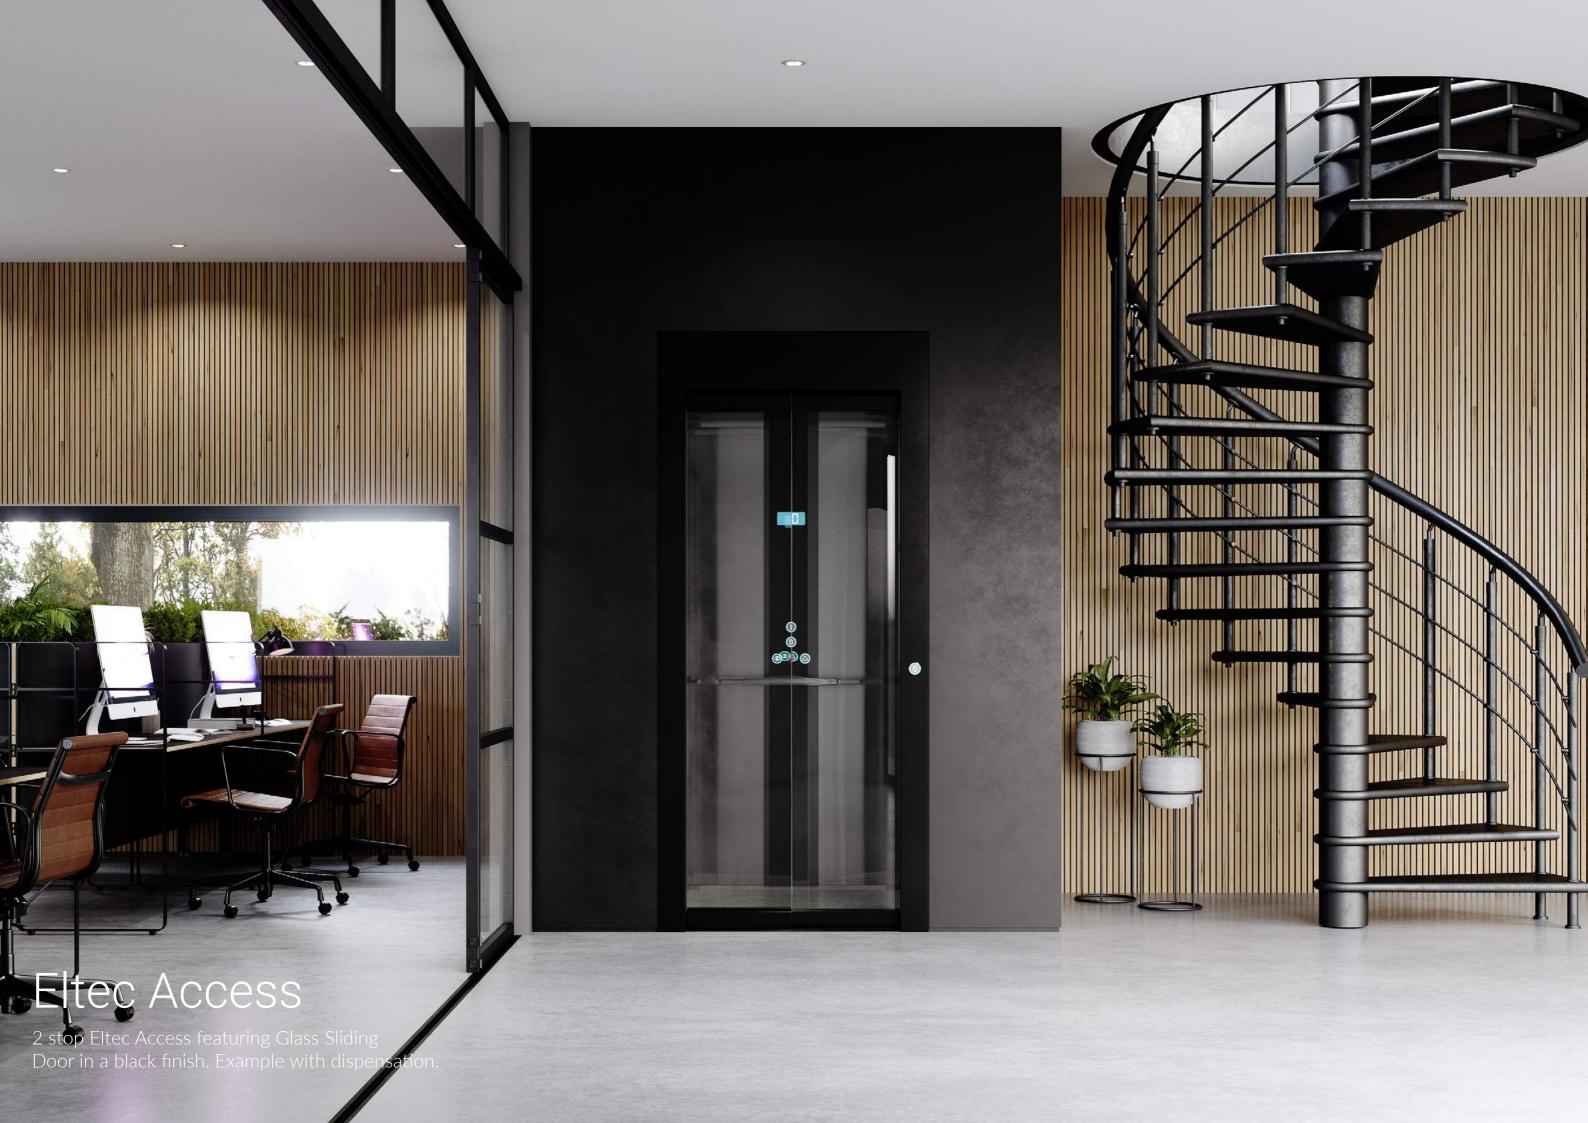

# Eltec Access

The versatile Eltec Access series adheres to BCA/NCC standards. These elevators are designed with wheelchair access in mind and are suitable for restricted use applications.

# Wheelchair capacity Sliding door options

**Applications** 

The Eltec Access series is an exceptional option for low traffic commercial spaces and offers flexible solutions for businesses, builders and architects.

We recommend the Eltec Access series for use in the following applications:

Medical Offices

Childcare Centres

Schools

Commercial Offices