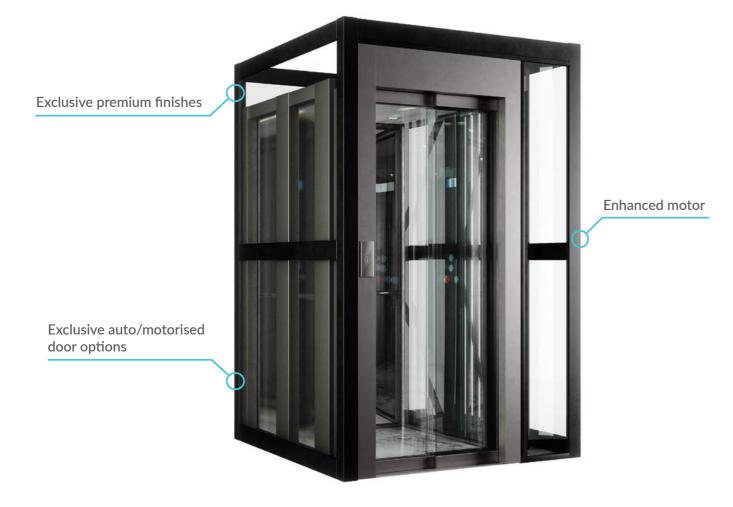

# Eltec HLB

The Eltec HLB is a highly customisable elevator which utilises the latest all-electric traction system. This stunning elevator is one of Australia's most environmentally friendly lifts to operate.

# Customise Your Elevator

The Eltec HLB has an expansive range of premium finishes, allowing every Eltec HLB to be truly unique.