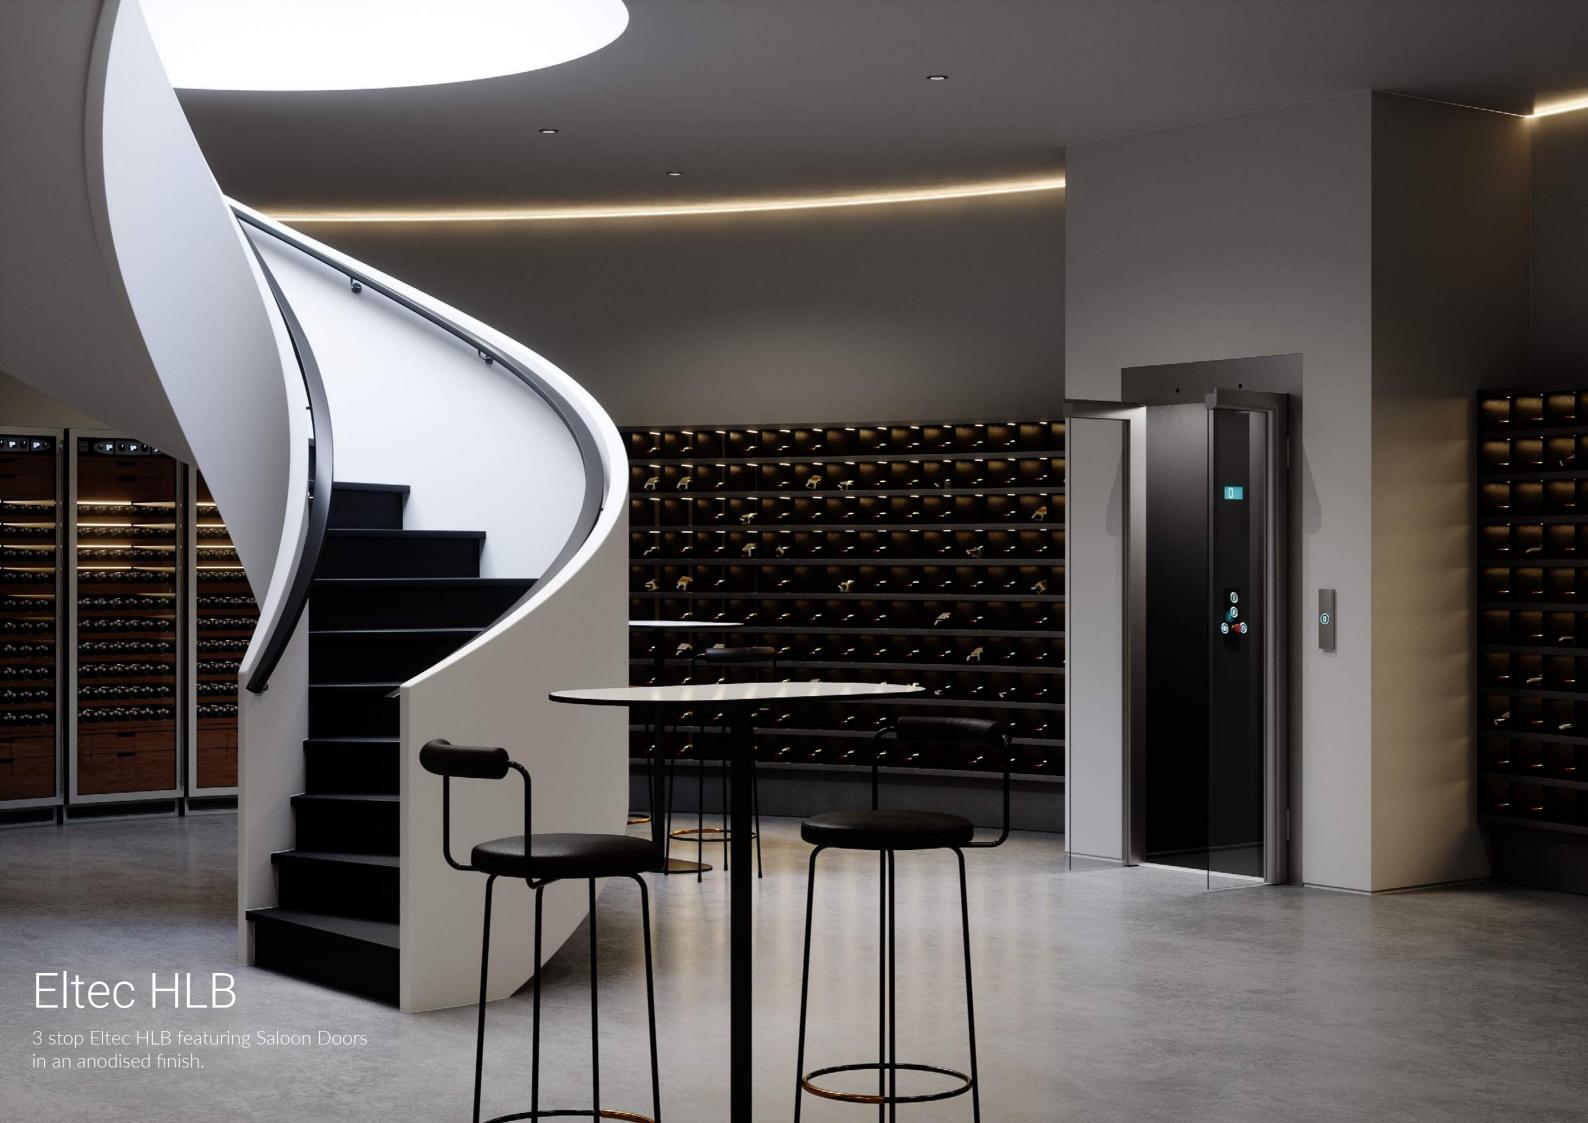

# Eltec HLB

The Eltec HLB is a highly customisable elevator which utilises the latest all-electric traction system. This stunning elevator is one of Australia's most environmentally friendly lifts to operate.

Small - extra large cabin sizes