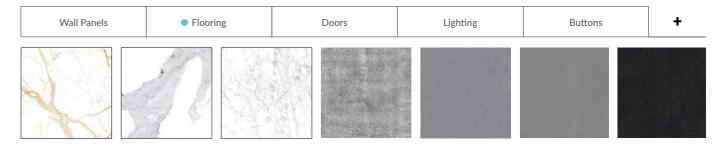

# Customise Your Elevator

Select from a range of beautiful internal cabin surfaces, which include a curated range of solid colours and embossed woodgrain finishes.

# Customise Your Elevator

The Eltec HLB has an expansive range of premium finishes, allowing every Eltec HLB to be truly unique.

# Customise Your Elevator

The Eltec HLG is a fully customisable elevator which comes with an exclusive range of premium finishes.