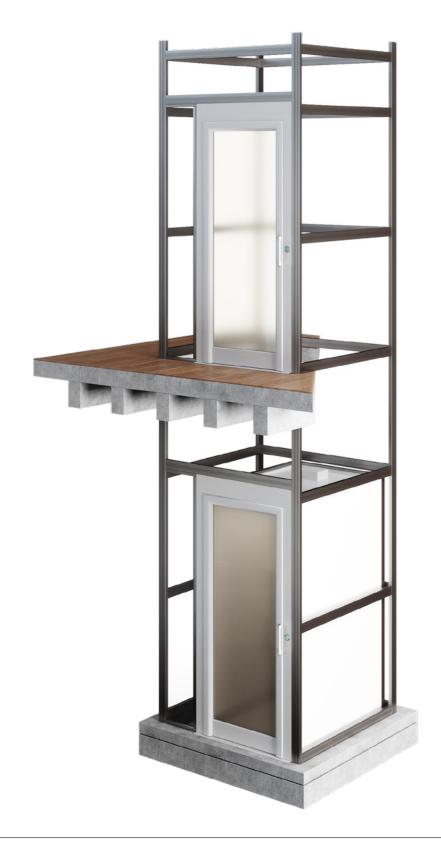

### Eltec Tower

The Eltec Tower is one of the most affordable and easy to install lift shafts within Australia. This innovative product comes inclusive with the Eltec Volare.

#### Affordable

The cost of the Volare Tower is included within the cost of the Eltec Volare Elevator. This is unprecedented within the industry and makes it one of the most affordable elevators of its kind on the market.

### Configurable

according to various needs; up to a maximum height of 10 metres.

### **Adaptable**

Ingenious and simple fixing system which allows you to adapt the tower on site, directly to its surrounds.

### **Effortless Surfacing**

The Volare Tower is designed to be covered with panels in either wood or strengthened plasterboard. This allows for the easy customisation of external walls.

### **Easy Installation**

The special aluminium frame provides exceptional strength whilst remaining lightweight and easy to manoeuvre. The clever modular system makes for a quick and seamless installation process.

The size of the structure can be adjusted