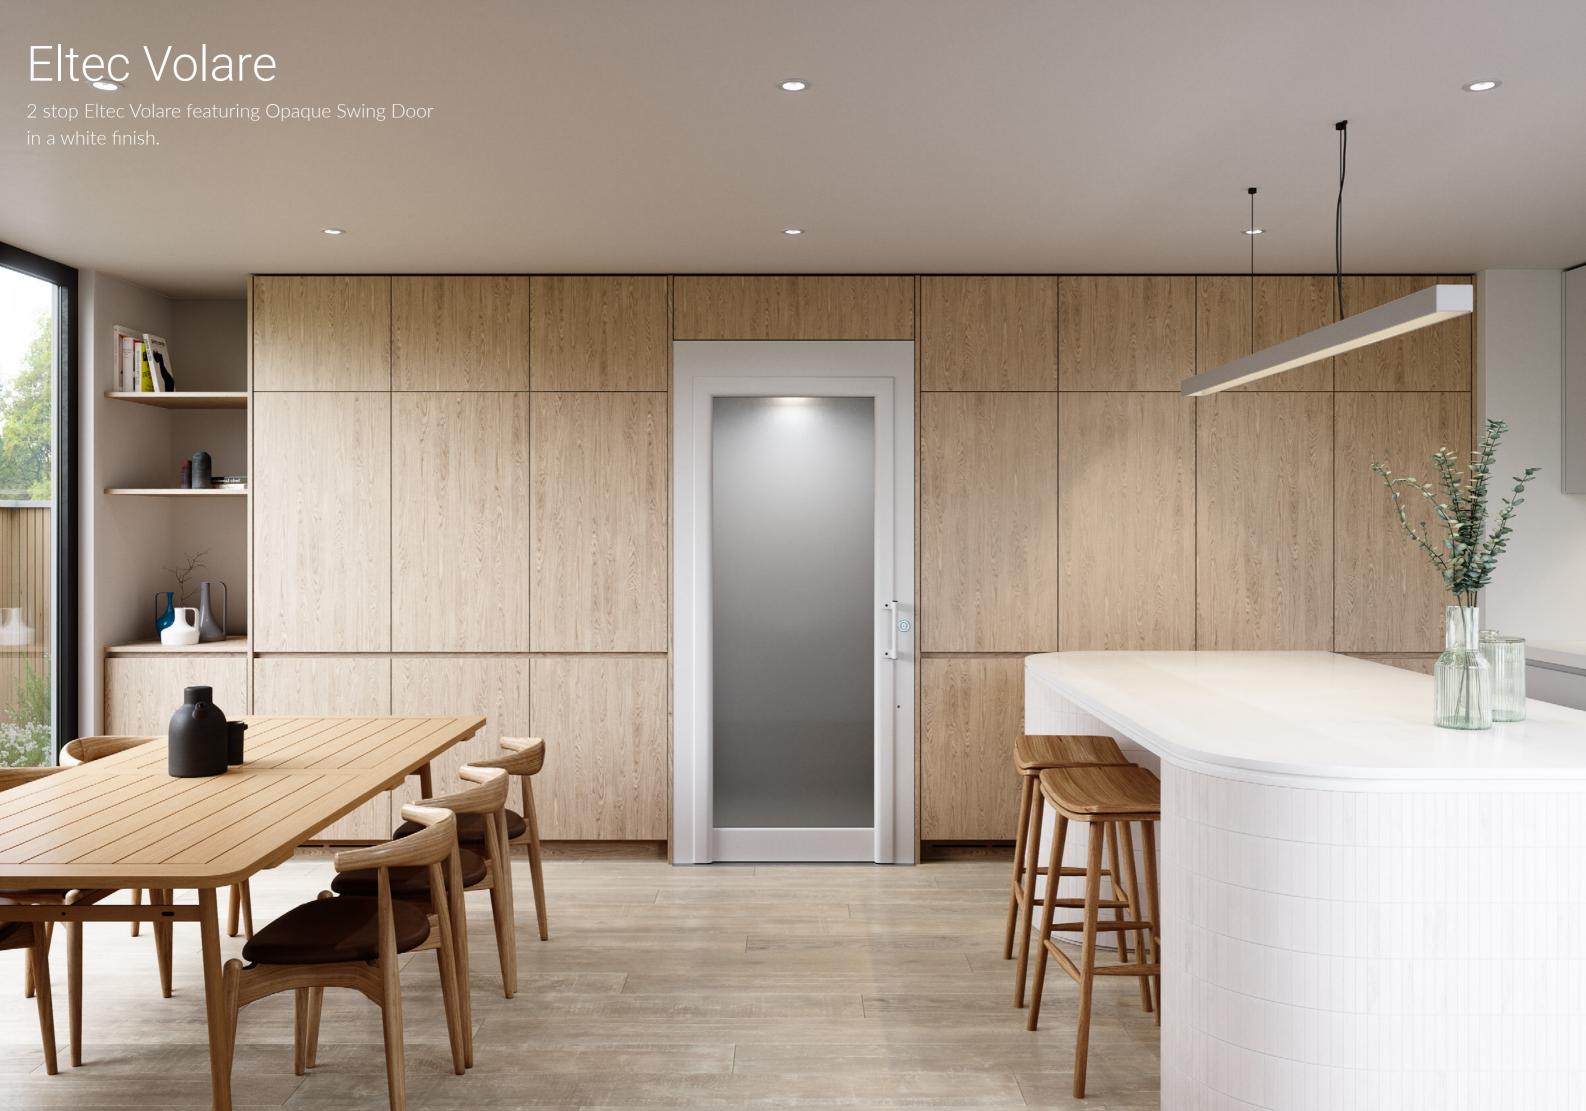

## Eltec Volare

2 stop Eltec Volare featuring Opaque Swing Door in a white finish.