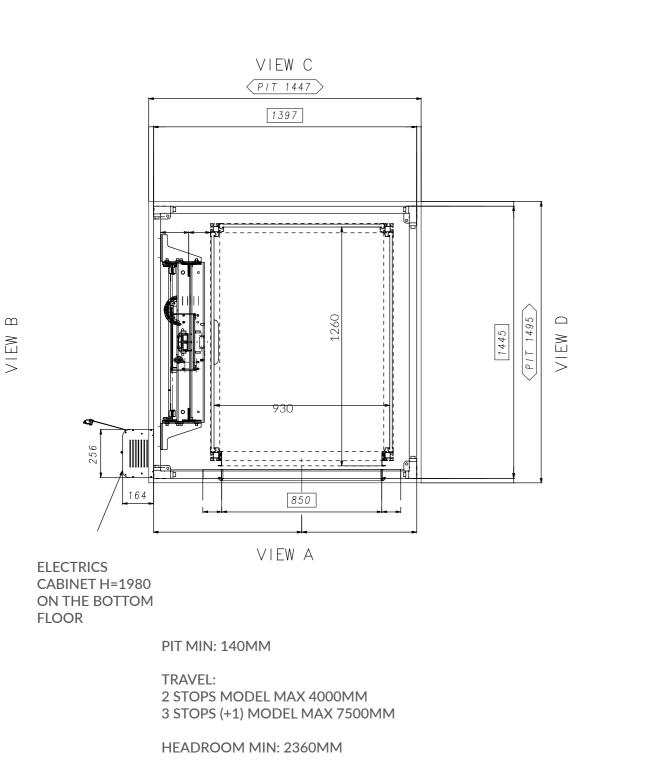

## Single Entrance

The following specification details are for the Eltec Volare with a single entry configuration. Please note: these specifications are for general use only.

| Regulations       | Australian and  |
|-------------------|-----------------|
| Drive system      | VVVF all electr |
| Country of Origin | Manufactured    |
| Capacity          | 300KG (wheeld   |
| Maximum Travel    | 7.5m            |
| Number of stops   | 4               |
| Maximum Speed     | 0.25m/s         |
| Pit Depth         | 140mm           |
| Headroom          | 2400mm          |
| Motor Room        | Control Box: 2  |
| Power             | Single Phase /  |
|                   |                 |

Note: Glass door shown on this Eltec Volare is non-standard.

| European           |
|--------------------|
| c traction system  |
| n Italy            |
| hair capacity)     |
|                    |
|                    |
|                    |
|                    |
|                    |
| 56w x 168d x 1982h |
| 230v 10A           |
|                    |