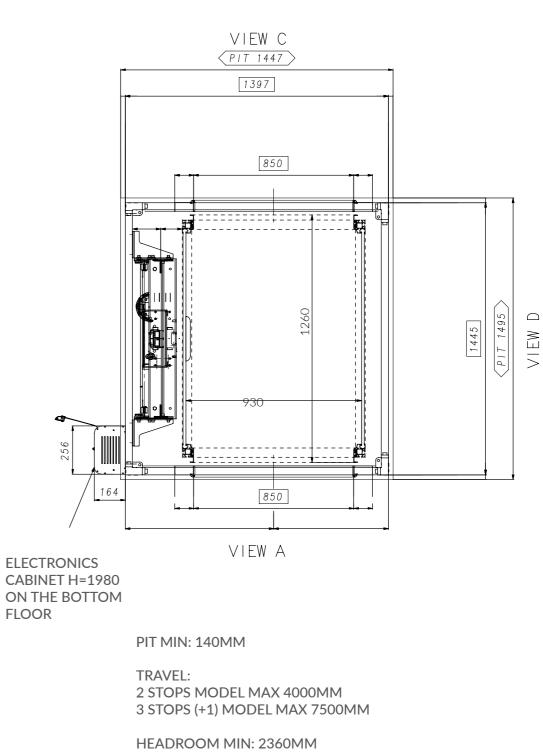

## Through Entrance

 $\square$ 

VIEW

The following specification details are for the Eltec Volare with a through entrance configuration. Please note: these specifications are for general use only.

| Regulations       | Australian and  |
|-------------------|-----------------|
| Drive system      | VVVF all electr |
| Country of Origin | Manufactured    |
| Capacity          | 300KG (wheeld   |
| Maximum Travel    | 7.5m            |
| Number of stops   | 4               |
| Maximum Speed     | 0.25m/s         |
| Pit Depth         | 140mm           |
| Headroom          | 2400mm          |
| Motor Room        | Control Box: 2  |
| Power             | Single Phase /  |
|                   |                 |

Note: Glass door shown on this Eltec Volare is non-standard.

| European           |
|--------------------|
| c traction system  |
| n Italy            |
| hair capacity)     |
|                    |
|                    |
|                    |
|                    |
|                    |
| 56w x 168d x 1982h |
| 230v 10A           |
|                    |