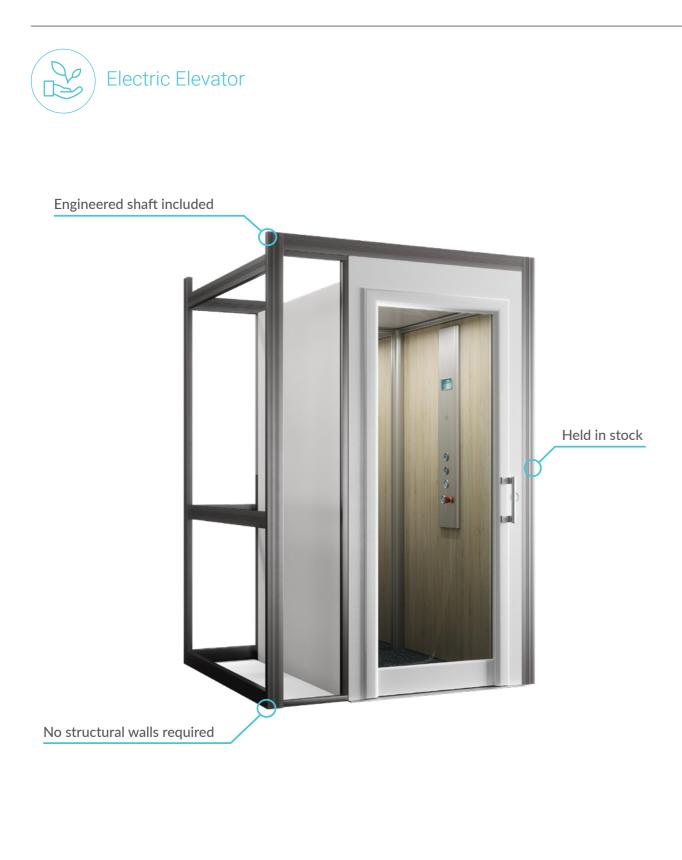

#### **Residential Elevator**

One of the most affordable and economical lifts on the Australian market. This revolutionary elevator comes complete with a unique, cost effective and easy to install shaft.

### Eltec Tower

The Eltec Tower is one of the most affordable and easy to install lift shafts within Australia. This innovative product comes inclusive with the Eltec Volare.

#### Affordable

The cost of the Volare Tower is included within the cost of the Eltec Volare Elevator. This is unprecedented within the industry and makes it one of the most affordable elevators of its kind on the market.

### **Adaptable**

Ingenious and simple fixing system which allows you to adapt the tower on site, directly to its surrounds.

### **Effortless Surfacing**

The Volare Tower is designed to be covered with panels in either wood or strengthened plasterboard. This allows for the easy customisation of external walls.

### **Easy Installation**

The special aluminium frame provides exceptional strength whilst remaining lightweight and easy to manoeuvre. The clever modular system makes for a quick and seamless installation process.