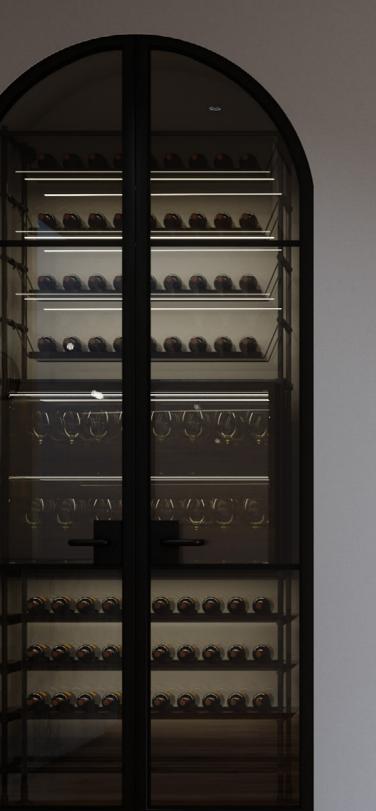

Note: Glass door shown on this Eltec Volare is non-standard.

| European           |
|--------------------|
| c traction system  |
| n Italy            |
| hair capacity)     |
|                    |
|                    |
|                    |
|                    |
|                    |
| 56w x 168d x 1982h |
| 230v 10A           |
|                    |

## Eltec Volare

2 stop Eltec Volare featuring Opaque Swing Door in a white finish.