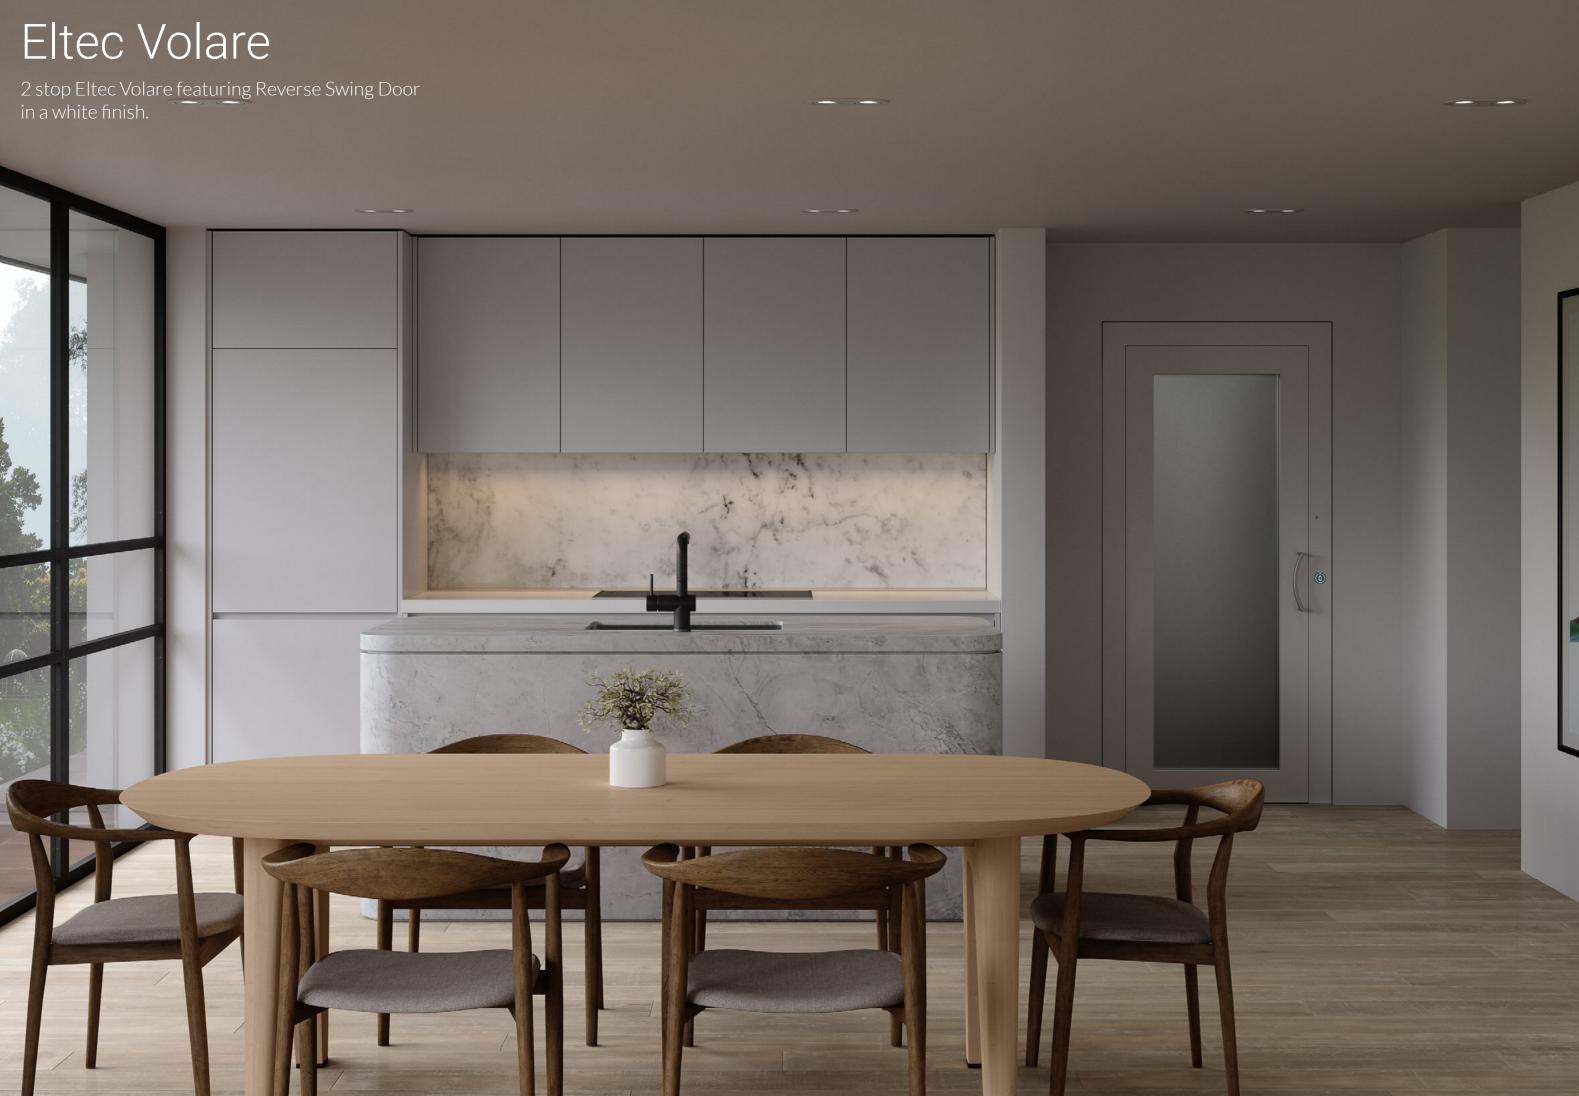

### Eltec Volare

2 stop Eltec Volare featuring Reverse Swing Door in a white finish.

## Eltec Volare

One of the most affordable and economical lifts on the Australian market. This revolutionary elevator comes complete with a unique, cost effective and easy to install shaft. This product is stocked locally, helping minimise wait times.