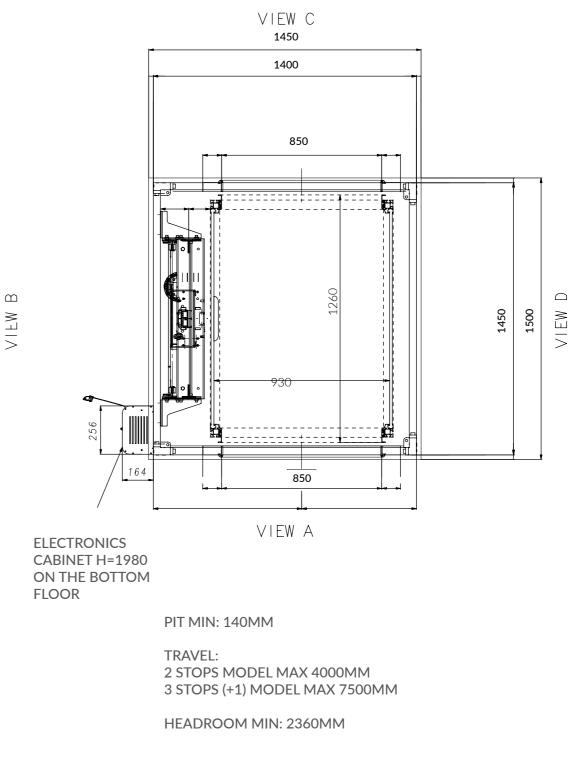

## Through Entrance

The following specification details are for the Eltec Volare with a through entrance configuration. Please note: these specifications are for general use only.

Ш

#### VIEW ALL OPTIONS ONLINE

General Specification Information

| Regulations         | Australian       |
|---------------------|------------------|
| Drive system        | VVVF all electri |
| Country of Origin   | Manufactured i   |
| Capacity            | 300KG (wheeld    |
| Maximum Travel      | 7.5m             |
| Number of stops     | 4                |
| Maximum Speed       | 0.25m/s          |
| Pit Depth           | 140mm            |
| Headroom            | 2400mm           |
| Electronics Cabinet | Control Box: 25  |
| Power               | Single Phase / 2 |
|                     |                  |

| c traction system  |
|--------------------|
| n Italy            |
| hair capacity)     |
|                    |
|                    |
|                    |
|                    |
|                    |
| 66w x 168d x 1982h |
| 230v 10A           |
|                    |