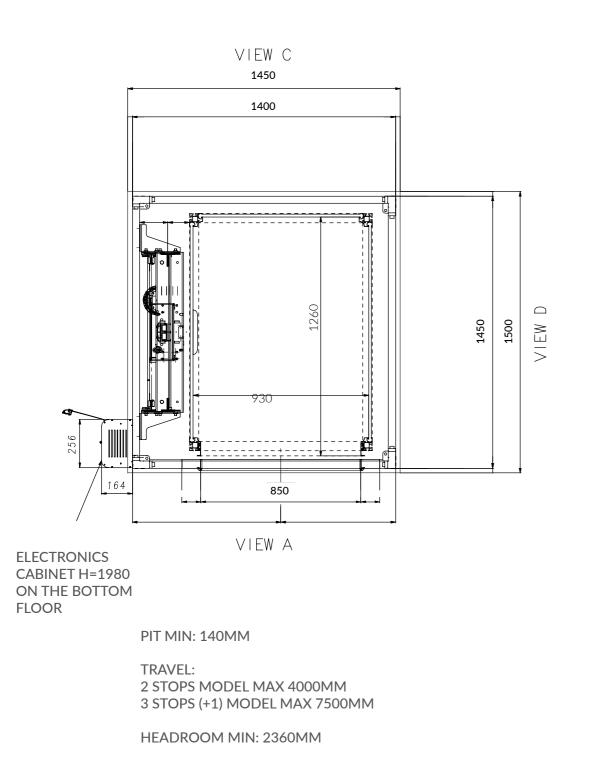

## Single Entrance

The following specification details are for the Eltec Volare with a single entry configuration. Please note: these specifications are for general use only.

#### VIEW ALL OPTIONS ONLINE

General Specification Information

| Regulations         | Australian       |
|---------------------|------------------|
| Drive system        | VVVF all electri |
| Country of Origin   | Manufactured i   |
| Capacity            | 300KG (wheeld    |
| Maximum Travel      | 7.5m             |
| Number of stops     | 4                |
| Maximum Speed       | 0.25m/s          |
| Pit Depth           | 140mm            |
| Headroom            | 2400mm           |
| Electronics Cabinet | Control Box: 25  |
| Power               | Single Phase / 2 |
|                     |                  |

| c traction system  |
|--------------------|
| n Italy            |
| hair capacity)     |
|                    |
|                    |
|                    |
|                    |
|                    |
| 66w x 168d x 1982h |
| 230v 10A           |
|                    |