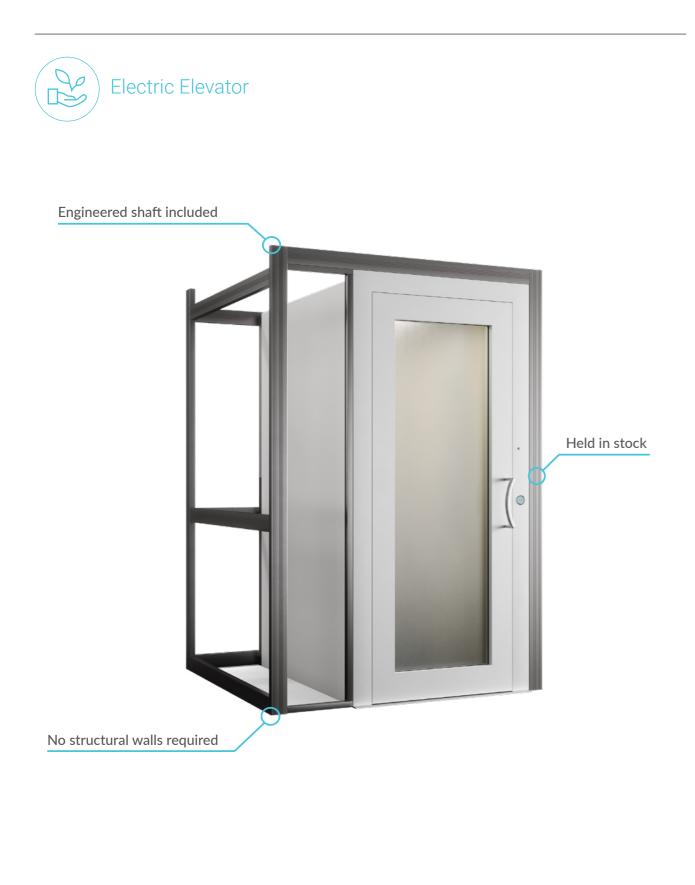

## Eltec Volare

One of the most affordable and economical lifts on the Australian market. This revolutionary elevator comes complete with a unique, cost effective and easy to install shaft. This product is stocked locally, helping minimise wait times.

### AU Shaft

The AU Shaft is one of the most affordable and easy to install lift shafts within Australia. This innovative product comes inclusive with the Eltec Volare.

#### Affordable

The cost of the AU Shaft is included in the cost of the Eltec Volare elevator. This is unprecedented within the industry and makes it one of the most affordable elevators of its kind on the market.

### **Easy Installation**

The special aluminium frame provides exceptional strength whilst remaining lightweight and easy to manoeuvre. The clever modular system makes for a quick and seamless installation process.