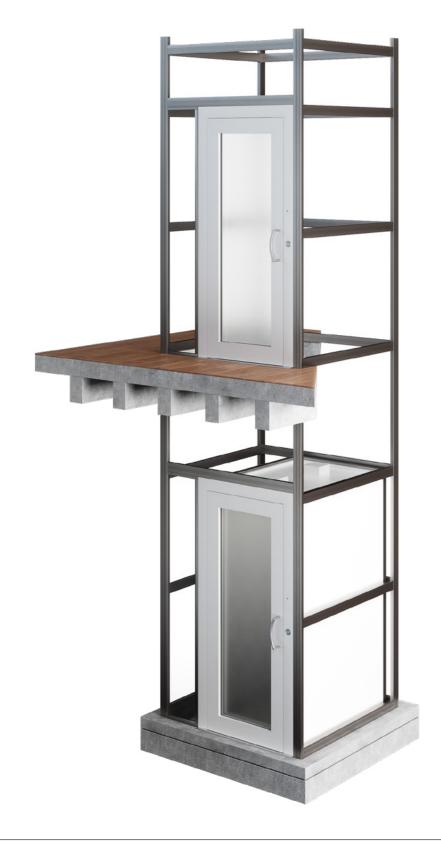

### AU Shaft

The AU Shaft is one of the most affordable and easy to install lift shafts within Australia. This innovative product comes inclusive with the Eltec Volare.

#### Affordable

The cost of the AU Shaft is included in the cost of the Eltec Volare elevator. This is unprecedented within the industry and makes it one of the most affordable elevators of its kind on the market.

#### Configurable

according to various needs; up to a maximum height of 10 metres.

### **Adaptable**

Ingenious and simple fixing system which allows you to adapt the tower on site, directly to its surrounds.

### **Effortless Surfacing**

The AU Shaft is designed to be covered with panels in either wood or strengthened plasterboard. This allows for the easy customisation of external walls.

### **Easy Installation**

The special aluminium frame provides exceptional strength whilst remaining lightweight and easy to manoeuvre. The clever modular system makes for a quick and seamless installation process.