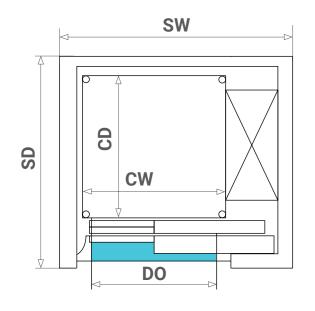

# Masonry Shaft

The following specification details are for the Eltec Access within a masonry shaft. Next Level Elevators will provide specific plans per project. Do not build to these specifications.

Single Entry Configuration (AU Shaft)

|     | SW   | SD   | CW   | CD   | DO  |
|-----|------|------|------|------|-----|
| XL  | 1700 | 1830 | 1100 | 1400 | 900 |
| XXL | 1800 | 1880 | 1200 | 1450 | 900 |

Through Car Configuration (AU Shaft)