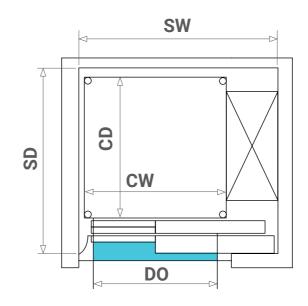

# Masonry Shaft

The following specification details are for the Eltec Access within a masonry shaft. Next Level Elevators will provide specific plans per project. Do not build to these specifications.

Single Entry Configuration (AU Shaft)

### Single Entry Configuration (Masonry Shaft)

|     | SW   | SD   | CW   | CD   | DO  |
|-----|------|------|------|------|-----|
| XL  | 1550 | 1750 | 1100 | 1400 | 900 |
| XXL | 1650 | 1800 | 1200 | 1450 | 900 |