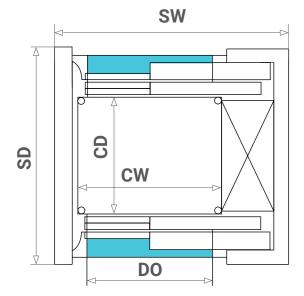

# Masonry Shaft

The following specification details are for the Eltec Access within a masonry shaft. Next Level Elevators will provide specific plans per project. Do not build to these specifications.

Single Entry Configuration (AU Shaft)

#### Through Car Configuration (Masonry Shaft)

|     | SW   | SD   | CW   | CD   | DO  |
|-----|------|------|------|------|-----|
| XL  | 1550 | 1890 | 1100 | 1420 | 900 |
| XXL | 1650 | 1940 | 1200 | 1470 | 900 |