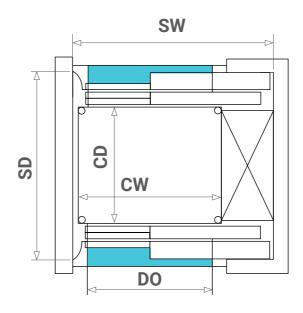

# Masonry Shaft

The following specification details are for the Eltec Access within a masonry shaft. Next Level Elevators will provide specific plans per project. Do not build to these specifications.

Single Entry Configuration (AU Shaft)

|     | SW   | SD   | CW   | CD   | DO  |
|-----|------|------|------|------|-----|
| XL  | 1720 | 2004 | 1100 | 1420 | 900 |
| XXL | 1820 | 2054 | 1200 | 1470 | 900 |